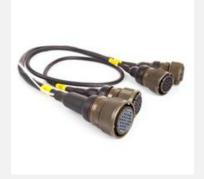

## Harness Manufacturing

- Simple Crimp and Poke
- Complex Multi-Splice / Routing Options
- Over-Molded
- Fully Tested

Capabilities:

BOX/SYSTEM