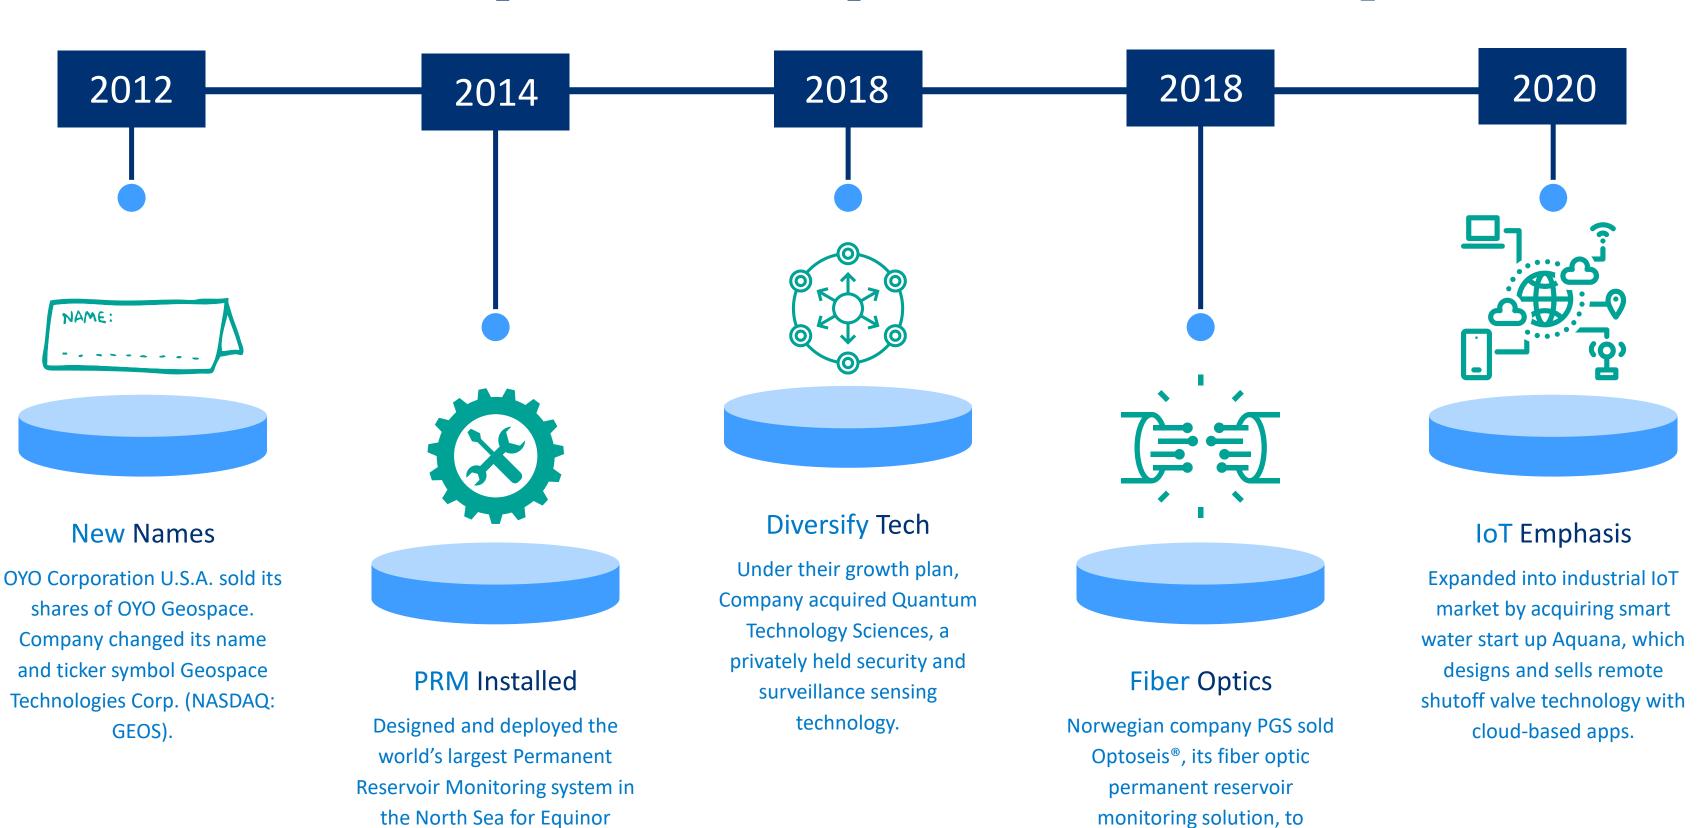

# CONTRACT MANUFACTURING



# Geospace Corporate History



OYOG) went on sale at \$14.00

per share on November 20,

1997.

operations of AMF Geo Space

Corporation, a leading U.S.

manufacturer of geophones.

# Geospace Corporate History



Geospace.

(formerly Statoil).

# BACKGROUND ON GEOSPACE

Founded in 1980 in Houston, Texas

Publicly Traded on NASDAQ - GEOS

Earned a reputation for paradigm-shifting approaches to seismic data acquisition

Known as an innovative force in the O&G industry's global search for energy reserves

Expanded to other markets including industrial sensing and IoT, smart water technologies and security and surveillance

400,000+ SF of USA Manufacturing

# WORLD RENOWNED INNOVATOR IN VIBRATION SENSING TECHNOLOGIES

We're a company of solution-minded engineers, real-time algorithmic trailblazers, and robust industrial manufacturers.

We're dedicated to creating smarter, socially relevant products that deliver a safer, more connected world.



# Contract Manufacturing Certifications



# **INDUSTRIE