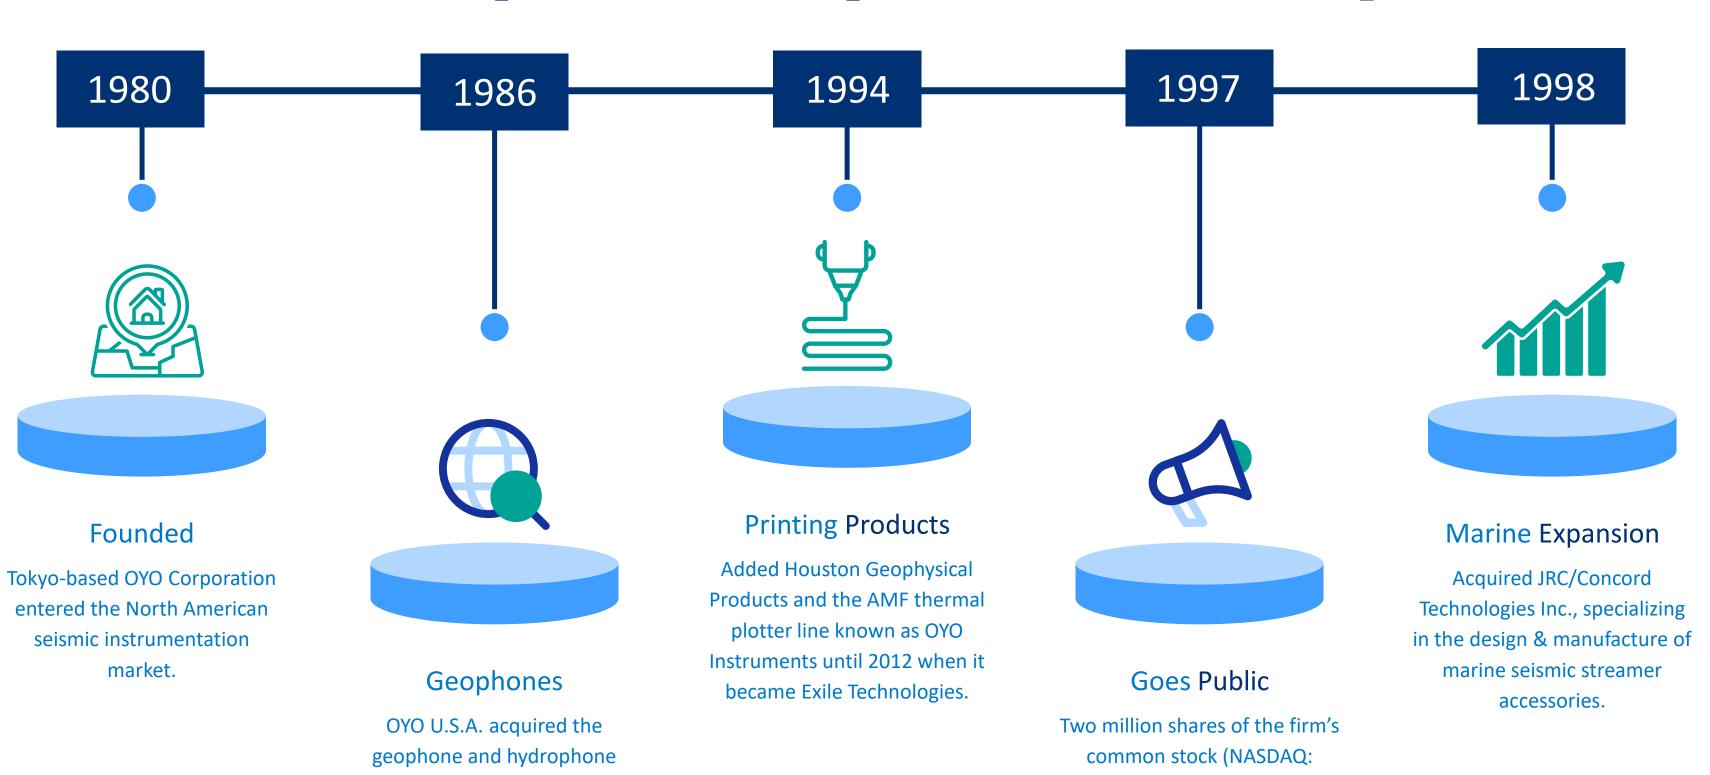

# Geospace Corporate History

OYOG) went on sale at \$14.00

per share on November 20,

1997.

operations of AMF Geo Space

Corporation, a leading U.S.

manufacturer of geophones.

# BACKGROUND ON GEOSPACE

Founded in 1980 in Houston, Texas

Publicly Traded on NASDAQ - GEOS

Earned a reputation for paradigm-shifting approaches to seismic data acquisition

Known as an innovative force in the O&G industry's global search for energy reserves