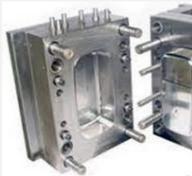

# MOLDING

# CAPABILITY DETAILS

#### Materials

- Polyethylene
- Polypropylene
- Nylons
- Custom Compounded plastics w/ Glass, Metal, or Mineral Fill

35+ Machines with multi-shift capabilities

In-House Tooling and Design

Shot Sizes up to 90 oz