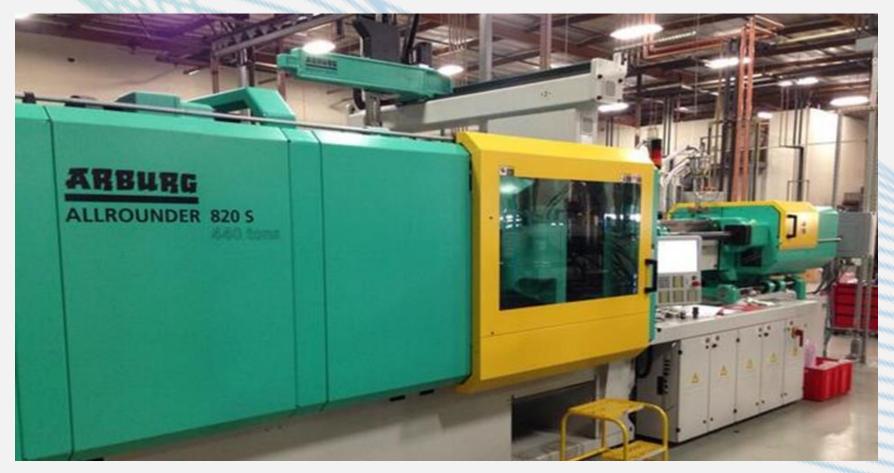

# MOLDING

# CAPABILITY DETAILS

#### Materials

- Polyethylene
- Polypropylene
- Nylons
- Custom Compounded plastics w/ Glass, Metal, or Mineral Fill

35+ Machines with multi-shift capabilities

In-House Tooling and Design

Shot Sizes up to 90 oz