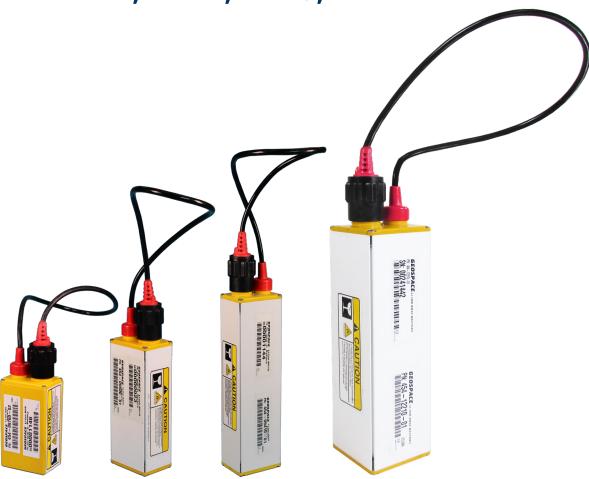

## **GSX Land Based Recorder**

**BN6, BN10, BN18, BN32 BATTERIES** 

The BN-series of batteries are designed to work with the GSX data recorders. These batteries provide a light-weight and easy to manage power solution for the GSX system.

- The GSX powered by the BN6 Battery will record 24 hrs./day for 30 days.
- The GSX powered by the BN10 Battery will record 24 hrs./day for 50 days.
- The GSX3 powered by the BN18 Battery will record 24 hrs./day for 50 days.
- The GSX4 powered by the BN32 Battery will record 24 hrs./day for 56 days.
- The GSB1 with an added BN32 Battery will record 24 hrs./day for an additional 400 days.
- The GSB3 with an added BN32 Battery will record 24 hrs./day for an additional 200 days.

## **GSX BN-Series Batteries**

| BATTERY<br>MODEL | BN6                 | BN10                 | BN18                  | BN32                 |
|------------------|---------------------|----------------------|-----------------------|----------------------|
| LENGTH           | 6.0 in. (plus whip) | 8.75 in. (plus whip) | 11.63 in. (plus whip) | 12.0 in. (plus whip) |
|                  | (15.24 cm)          | (22.23 cm)           | (29.53 cm)            | (30.48 cm)           |
| WIDTH            | 3.4 in.             | 3.4 in.              | 3.4 in.               | 3.4 in.              |
|                  | (8.64 cm)           | (8.64 cm)            | (8.64 cm)             | (8.64 cm)            |
| HEIGHT           | 2.5 in.             | 2.5 in.              | 2.5 in.               | 3.4 in.              |
|                  | (6.35 cm)           | (6.35 cm)            | (6.35 cm)             | (8.64 cm)            |
| WEIGHT           | 2.4 lbs.            | 4.8 lbs.             | 6.6 lbs.              | 8.80 lbs.            |
|                  | (1.09 kg)           | (2.18 kg)            | (2.99 kg)             | (4.00 kg)            |
| POWER<br>OUTPUT  | 115 WHr             | 192 WHr              | 308 WHr               | 473.6 WHr            |