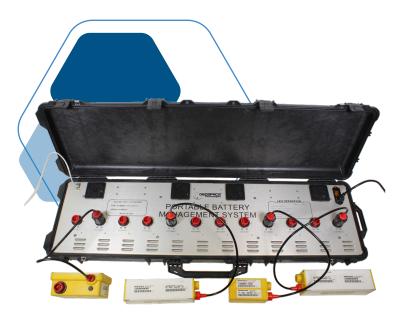

# **GEOSPACE** PORTABLE BATTERY MANAGEMENT SYSTEM

### EASY-TO-CARRY BATTERY TRACKING SYSTEM

#### **PRODUCT DESCRIPTION**

The Portable BMS (Battery Management System) is a portable battery charger and testing system for all models of GSR/GSX batteries. The system utilizes a serial number database to track battery usage data.

#### FEATURE HIGHLIGHTS

- Compatible with all Geospace battery types, and • supported competitors' battery types
- Shows charging progress both numerically and • graphically
- Portable rolling case •
- Tracks individual battery units' health & status by • serial number
- Keeps a database of battery history •
- Performs battery capacity tests