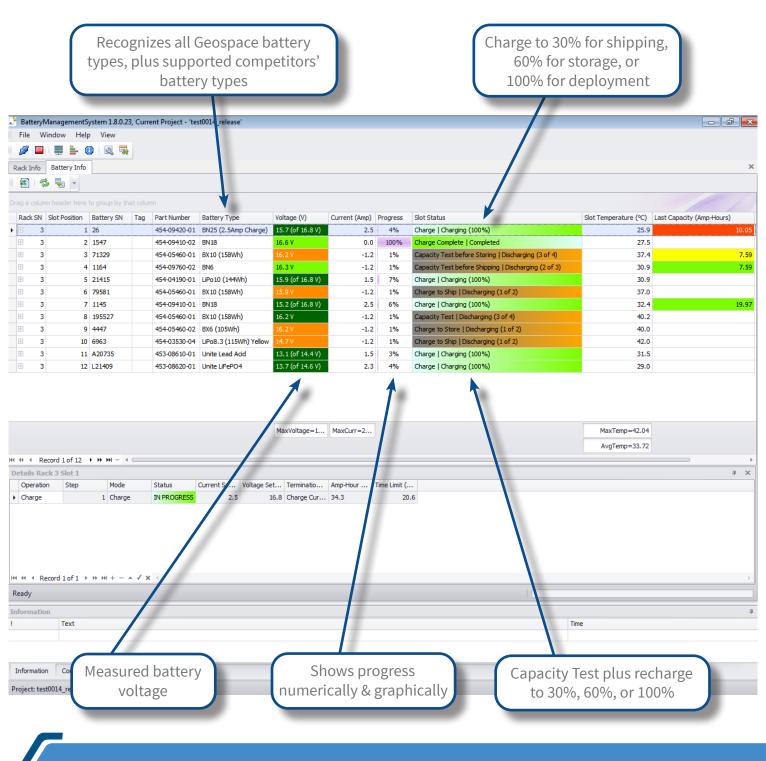

#### FEATURE HIGHLIGHTS

- Compatible with all Geospace battery types, and • supported competitors' battery types
- Shows charging progress both numerically and • graphically
- Portable rolling case •
- Tracks individual battery units' health & status by • serial number
- Keeps a database of battery history •
- Performs battery capacity tests