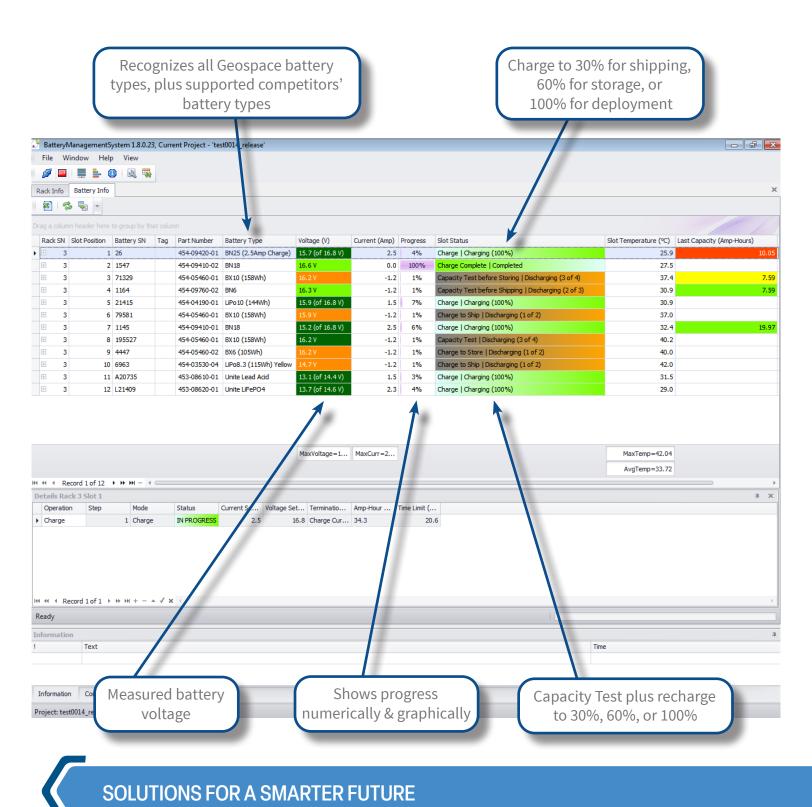

#### FEATURE HIGHLIGHTS

- Compatible with all Geospace battery types, plus supported competitors' battery types
- Shows charging progress both numerically and graphically
- Retrofit existing charging racks
- Tracks individual battery units' health and status by serial number
- Keeps a database of battery history
- Performs battery capacity tests