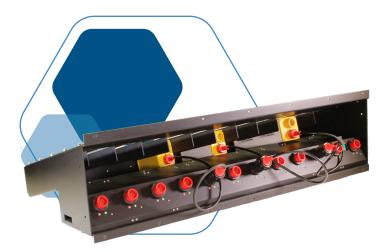

#### **PRODUCT DESCRIPTION**

The Battery Management System (BMS) is a battery charger and testing system for all models of GSR/GSX batteries. The system utilizes a serial-number-based database to track battery usage data.

#### FEATURE HIGHLIGHTS

- Compatible with all Geospace battery types, plus supported competitors' battery types
- Shows charging progress both numerically and graphically
- Retrofit existing charging racks
- Tracks individual battery units' health and status by serial number
- Keeps a database of battery history
- Performs battery capacity tests