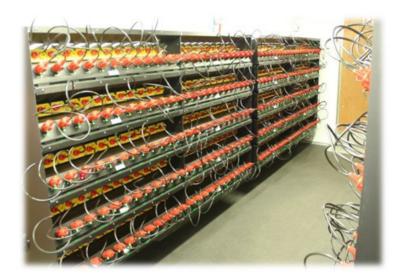

#### **PRODUCT DESCRIPTION**

The Battery Management System (BMS) is a battery charger and testing system for all models of GSR/GSX batteries. The system utilizes a serial-number-based database to track battery usage data.

#### FEATURE HIGHLIGHTS

- Compatible with all Geospace battery types, plus supported competitors' battery types
- Shows charging progress both numerically and graphically
- Retrofit existing charging racks
- Tracks individual battery units' health and status by serial number
- Keeps a database of battery history
- Performs battery capacity tests