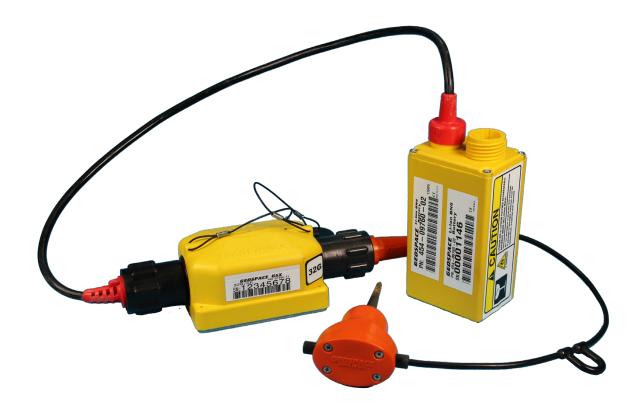

### BN6, BN10, BN16 AND BN32 BATTERIES

#### PRODUCT DESCRIPTION

The BN-series of batteries are designed to work with the GSX data recorders. These batteries provide a light-weight and easy to manage power solution for the GSX system.

#### FEATURE HIGHLIGHTS

- The GSX powered by the BN6 Battery will record 24 hrs./day for 30 days.
- The GSX powered by the BN10 Battery will record 24 hrs./day for 50 days.
- The GSX3 powered by the BN18 Battery will record 24 hrs./day for 50 days.
- The GSX4 powered by the BN32 Battery will record 24 hrs./day for 56 days.
- The GSB1 with an added BN32 Battery will record 24 hrs./day for an additional 225 days.
- The GSB3 with an added BN32 Battery will record 24 hrs./day for an additional 130 days.

## **BN-BATTERIES FOR GSX BN6, BN10, BN18 AND BN32 BATTERIES**

| BATTERY MODEL | BN6                 | BN10                 | BN18                  | BN32                 |
|---------------|---------------------|----------------------|-----------------------|----------------------|
| Length        | 6.0 in. (plus whip) | 8.75 in. (plus whip) | 11.63 in. (plus whip) | 12.0 in. (plus whip) |
|               | (15.24 cm)          | (22.23 cm)           | (29.53 cm)            | (30.48 cm)           |
| Width         | 3.4 in.             | 3.4 in.              | 3.4 in.               | 3.4 in.              |
|               | (8.64 cm)           | (8.64 cm)            | (8.64 cm)             | (8.64 cm)            |
| Height        | 2.5 in.             | 2.5 in.              | 2.5 in.               | 3.4 in.              |
|               | (6.35 cm)           | (6.35 cm)            | (6.35 cm)             | (8.64 cm)            |
| Weight        | 2.4 lbs.            | 4.8 lbs.             | 6.6 lbs.              | 8.80 lbs.            |
|               | (1.09 kg)           | (2.18 kg)            | (2.99 kg)             | (4.00 kg)            |
| Power Output  | 115 WHr             | 192 WHr              | 308 WHr               | 473.6 WHr            |