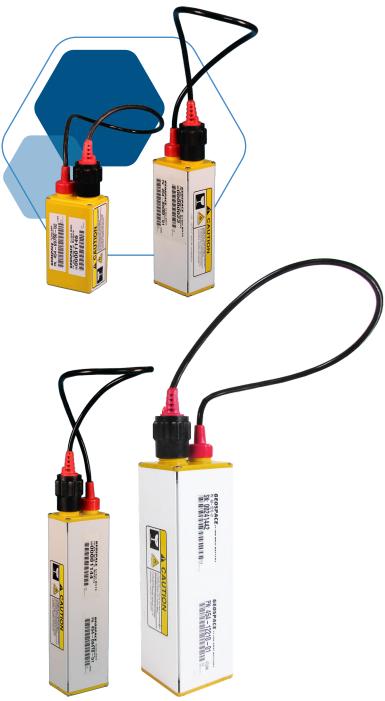

### BN6, BN10, BN16 AND BN32 BATTERIES

#### PRODUCT DESCRIPTION

The BN-series of batteries are designed to work with the GSX data recorders. These batteries provide a light-weight and easy to manage power solution for the GSX system.

#### FEATURE HIGHLIGHTS

- The GSX powered by the BN6 Battery will record 24 hrs./day for 30 days.
- The GSX powered by the BN10 Battery will record 24 hrs./day for 50 days.
- The GSX3 powered by the BN18 Battery will record 24 hrs./day for 50 days.
- The GSX4 powered by the BN32 Battery will record 24 hrs./day for 56 days.
- The GSB1 with an added BN32 Battery will record 24 hrs./day for an additional 225 days.
- The GSB3 with an added BN32 Battery will record 24 hrs./day for an additional 130 days.

## **BN-BATTERIES FOR GSX BN6, BN10, BN18 AND BN32 BATTERIES**

| BATTERY MODEL | BN6                 | BN10                 | BN18                  | BN32                 |
|---------------|---------------------|----------------------|-----------------------|----------------------|
| Length        | 6.0 in. (plus whip) | 8.75 in. (plus whip) | 11.63 in. (plus whip) | 12.0 in. (plus whip) |
|               | (15.24 cm)          | (22.23 cm)           | (29.53 cm)            | (30.48 cm)           |
| Width         | 3.4 in.             | 3.4 in.              | 3.4 in.               | 3.4 in.              |
|               | (8.64 cm)           | (8.64 cm)            | (8.64 cm)             | (8.64 cm)            |
| Height        | 2.5 in.             | 2.5 in.              | 2.5 in.               | 3.4 in.              |
|               | (6.35 cm)           | (6.35 cm)            | (6.35 cm)             | (8.64 cm)            |
| Weight        | 2.4 lbs.            | 4.8 lbs.             | 6.6 lbs.              | 8.80 lbs.            |
|               | (1.09 kg)           | (2.18 kg)            | (2.99 kg)             | (4.00 kg)            |
| Power Output  | 115 WHr             | 192 WHr              | 308 WHr               | 473.6 WHr            |